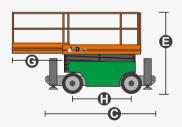

## **SPECIFICATIONS**

| Size                                     | Metric      | British           |
|------------------------------------------|-------------|-------------------|
| Max. Working Height 🚯                    | 12.00m      | 39ft 4in          |
| Max. Platform Height 🕒                   | 10.00m      | 32ft 10in         |
| Overall Length(Without Outriggers)       | 3.19m       | 10ft 6in          |
| Overall Length(With Outriggers) <b>G</b> | 3.84m       | 12ft 7in          |
| Overall Width <b>D</b>                   | 1.76m       | 5ft 9in           |
| Overall Height(Rails Up) 🕒               | 2.59m       | 8ft 6in           |
| Overall Height(Rails Down)               | 1.82m       | 6ft               |
| Platform Size(Length×Width)              | 2.88m×1.52m | 9ft 5in × 5ft     |
| Platform Extension Size <b>G</b>         | 1.43m       | 4ft 8in           |
| Ground Clearance                         | 0.24m       | 9in               |
| Wheelbase 🚯                              | 2.29m       | 7ft 6in           |
| Turning Radius(Inside/Outside)           | 2.15m/4.85m | 7ft 1in/15ft 11in |
| Tyres                                    | 26×12-16.5  | 26×12-16.5        |