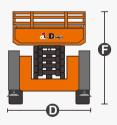

## **SPECIFICATIONS**

| Size                                     | Metric      | British           |
|------------------------------------------|-------------|-------------------|
| Max. Working Height 🚯                    | 12.00m      | 39ft 4in          |
| Max. Platform Height 🕒                   | 10.00m      | 32ft 10in         |
| Overall Length(Without Outriggers)       | 3.19m       | 10ft 6in          |
| Overall Length(With Outriggers) <b>G</b> | 3.84m       | 12ft 7in          |
| Overall Width <b>D</b>                   | 1.76m       | 5ft 9in           |
| Overall Height(Rails Up) 🕒               | 2.59m       | 8ft 6in           |
| Overall Height(Rails Down)               | 1.82m       | 6ft               |
| Platform Size(Length×Width)              | 2.88m×1.52m | 9ft 5in × 5ft     |
| Platform Extension Size <b>G</b>         | 1.43m       | 4ft 8in           |
| Ground Clearance                         | 0.24m       | 9in               |
| Wheelbase 🚯                              | 2.29m       | 7ft 6in           |
| Turning Radius(Inside/Outside)           | 2.15m/4.85m | 7ft 1in/15ft 11in |
| Tyres                                    | 26×12-16.5  | 26×12-16.5        |