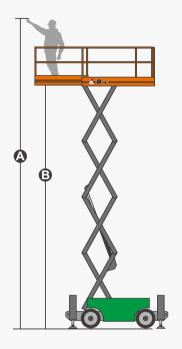

## **SPECIFICATIONS**

| Size                                     | Metric      | British           |
|------------------------------------------|-------------|-------------------|
| Max. Working Height 🚯                    | 12.00m      | 39ft 4in          |
| Max. Platform Height 🕒                   | 10.00m      | 32ft 10in         |
| Overall Length(Without Outriggers)       | 3.19m       | 10ft 6in          |
| Overall Length(With Outriggers) <b>G</b> | 3.84m       | 12ft 7in          |
| Overall Width <b>D</b>                   | 1.76m       | 5ft 9in           |
| Overall Height(Rails Up) 🕒               | 2.59m       | 8ft 6in           |
| Overall Height(Rails Down)               | 1.82m       | 6ft               |
| Platform Size(Length×Width)              | 2.88m×1.52m | 9ft 5in × 5ft     |
| Platform Extension Size <b>G</b>         | 1.43m       | 4ft 8in           |
| Ground Clearance                         | 0.24m       | 9in               |
| Wheelbase 🚯                              | 2.29m       | 7ft 6in           |
| Turning Radius(Inside/Outside)           | 2.15m/4.85m | 7ft 1in/15ft 11in |
| Tyres                                    | 26×12-16.5  | 26×12-16.5        |